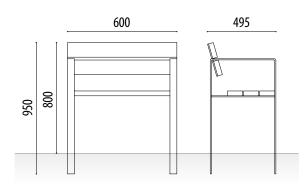

### **MEASURES:**

Width: 495 mm. Visible height: 800 mm. Overall height: 950 mm. Length: 600 mm.