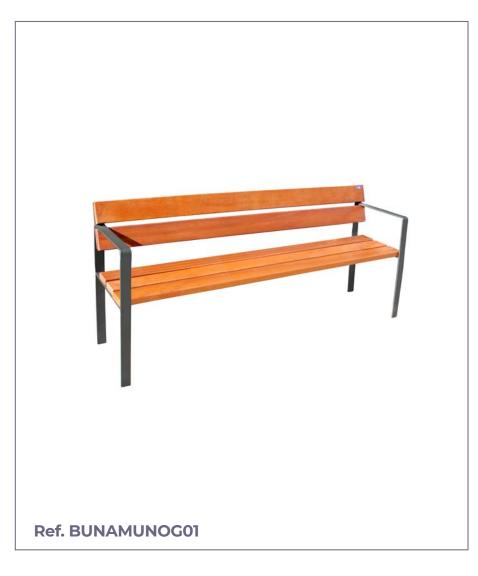

## **URBAN BENCH**

# **UNAMUNO**

Unamuno model urban bench composed of 5 tropical wood slats 1800x110x35 mm.

Structure built with 50x10 mm handrails. of straight and stylized lines with armrests.

Ideal for town halls, shopping centers, schools, squares, streets, parks,...

### **STANDARD FINISHES:**

Black oxiron . . . . . . . Ref. BUNAMUNON01