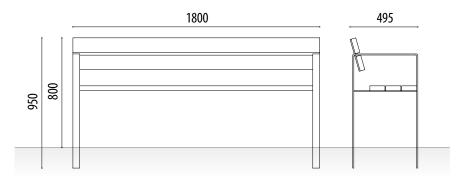

### **MEASURES:**

Width: 495 mm. Visible height: 800 mm. Overall height: 950 mm. Length: 1800 mm.