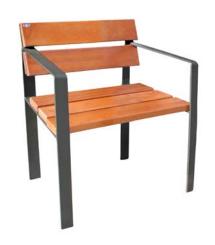

### **URBAN CHAIR**

## UNAMUNO

Unamuno model urban chair composed of 5 tropical wood slats 600x110x35 mm.

Structure built with 50x10 mm handrails. of straight and stylized lines with armrests.

Ideal for town halls, shopping centers, schools, squares, streets, parks,...

#### **STANDARD FINISHES:**

Black oxiron . . . . . . Ref. SUNAMUNON01

### **Ref. SUNAMUNOG01**