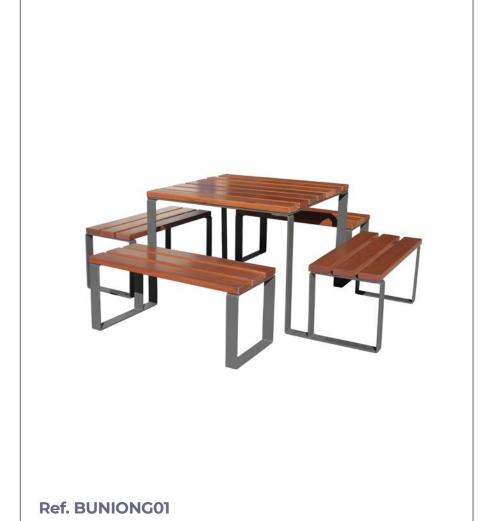

# **PICNIC TABLE**

Unión model urban set composed of 19 tropical wood slats 900x110x35 mm. It is a set of table and benches in one piece.

60x10 mm handrail structure. totally stiffened in encounters.

Ideal for parks, service areas, forest areas,...