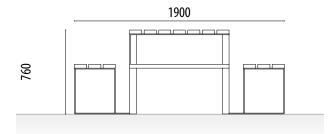

# **PICNIC TABLE**





Unión model urban set composed of 19 tropical wood slats 900x110x35 mm. It is a set of table and benches in one piece.

60x10 mm handrail structure. totally stiffened in encounters.

Ideal for parks, service areas, forest areas,...

### **STANDARD FINISHES:**

#### **OPTIONAL:**

- Possibility of synthetic wood slats.
- Possibility of iron slats.
- Possibility of manufacturing in imitation corten or in other colors.

#### **MEASURES:**

Width: 1900 mm. Height: 760 mm. Length: 1900 mm.





## www.adourbanfurniture.com

+34 93 116 29 75 (International) +34 93 456 03 03 (Spanish)

igwedge info@adourbanfurniture.com