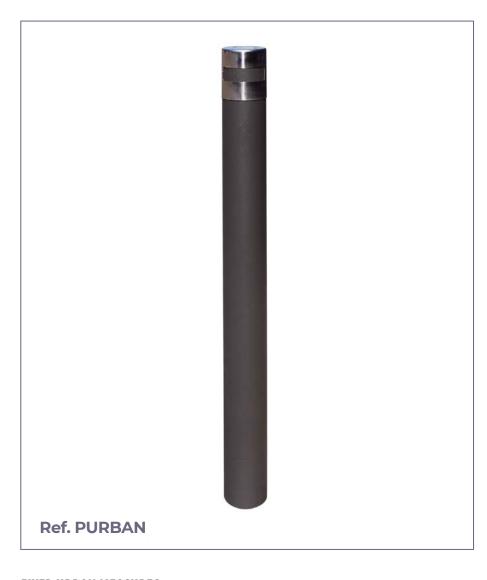

## **FIXED BOLLARD**

### URBAN





**FIXED URBAN MEASURES:** 

Diameter: ø 95 mm. Visible height: 800 mm. Total height: 1000 mm. Thickness: 2.5 mm.

### **URBAN PLATE MEASURES:**

Diameter: ø 95 mm.

Visible / total height: 800 mm.

Thickness: 2.5 mm.



**Urban model bollard** inspired by the City bollard, thus maintaining the aesthetics of the urban environment. Simple and cylindrical bollard built in galvanized iron plus oxiron or imitation corten.

Its design compatible with city bollards allows the two models to be combined in the same environment.

Bollards built with interior and exterior anti-rust galvanized iron tube with anti-poster / sticker surface treatment.

#### **STANDARD FINISHES:**

Grey oxiron..... Ref. PURBAN

#### **OPTIONAL:**

- Plate for bollard ø 95. Ref. SUPP
- Reflecting tape.
- Other colors (ac