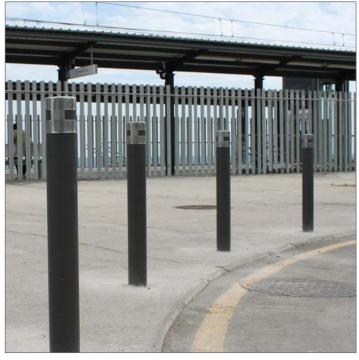

### **URBAN PLATE MEASURES:**

Diameter: ø 95 mm.

Visible / total height: 800 mm.

Thickness: 2.5 mm.

**Urban model bollard** inspired by the City bollard, thus maintaining the aesthetics of the urban environment. Simple and cylindrical bollard built in galvanized iron plus oxiron or imitation corten.

Its design compatible with city bollards allows the two models to be combined in the same environment.

Bollards built with interior and exterior anti-rust galvanized iron tube with anti-poster / sticker surface treatment.