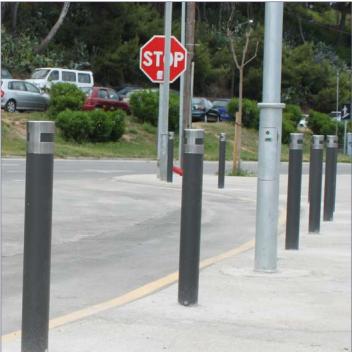

### **URBAN PLATE MEASURES:**

Diameter: ø 95 mm.

Visible / total height: 800 mm.

Thickness: 2.5 mm.

**Urban model bollard** inspired by the City bollard, thus maintaining the aesthetics of the urban environment. Simple and cylindrical bollard built in galvanized iron plus oxiron or imitation corten.

Its design compatible with city bollards allows the two models to be combined in the same environment.

Bollards built with interior and exterior anti-rust galvanized iron tube with anti-poster / sticker surface treatment.