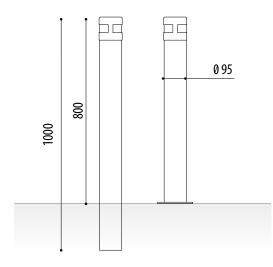

### URBAN

**FIXED URBAN MEASURES:** 

Diameter: ø 95 mm. Visible height: 800 mm. Total height: 1000 mm. Thickness: 2.5 mm.

### **URBAN PLATE MEASURES:**

Diameter: ø 95 mm.

Visible / total height: 800 mm.

Thickness: 2.5 mm.

**Urban model bollard** inspired by the City bollard, thus maintaining the aesthetics of the urban environment. Simple and cylindrical bollard built in galvanized iron plus oxiron or imitation corten.