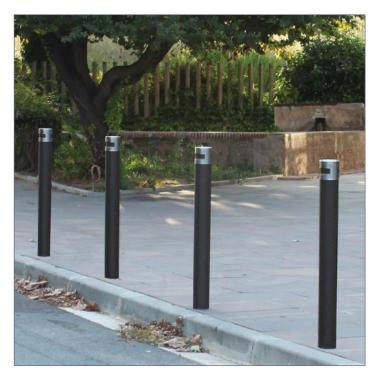

### **URBAN PLATE MEASURES:**

Diameter: ø 95 mm.

Visible / total height: 800 mm.

Thickness: 2.5 mm.

**Urban model bollard** inspired by the City bollard, thus maintaining the aesthetics of the urban environment. Simple and cylindrical bollard built in galvanized iron plus oxiron or imitation corten.

Its design compatible with city bollards allows the two models to be combined in the same environment.

Bollards built with interior and exterior anti-rust galvanized iron tube with anti-poster / sticker surface treatment.

#### **STANDARD FINISHES:**

Grey oxiron..... Ref. PURBAN