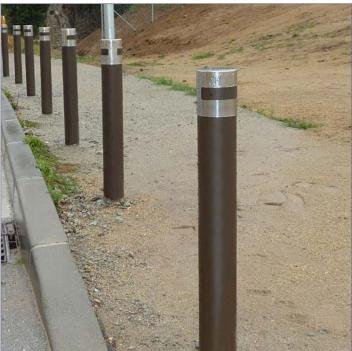

### **URBAN PLATE MEASURES:**

Diameter: ø 95 mm.

Visible / total height: 800 mm.

Thickness: 2.5 mm.

**Urban model bollard** inspired by the City bollard, thus maintaining the aesthetics of the urban environment. Simple and cylindrical bollard built in galvanized iron plus oxiron or imitation corten.

Its design compatible with city bollards allows the two models to be combined in the same environment.

Bollards built with interior and exterior anti-rust galvanized iron tube with anti-poster / sticker surface treatment.

#### **OPTIONAL:**

- Plate for bollard ø 95. Ref. SUPP
- Reflecting tape.
- Other colors (according to Ral chart).