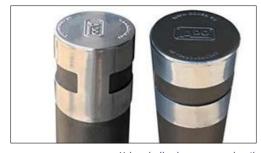

### **ACCESSORIES:**

- 1 ring for bollard. Ref. S1AP
- 2 rings for bollard. Ref. S2AP
- Galvanized chain of ø 6 mm. Ref. CG6100
- 40mm brass padlock. with steel arch. Ref. CNMCAD40

Urban bollard upper part detail.