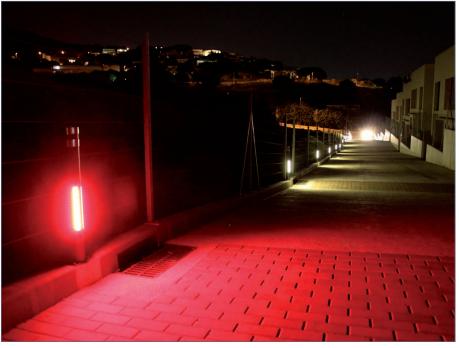

## **URBAN LEDS**

Urban model luminous bollard with low consumption LEDs. Constructed of oxiron color sendzimir galvanized steel tube, with a stainless steel top.

500mm led strip. high located vertically in the body of the bollard. Possibility of up to 4 strips of leds. It offers great lighting on public roads. Ideal for lighting paths, pedestrian areas, gardens, parks, ...

#### Red led:

Gray oxiron (1 strip) .... Ref. PURBANNLVR Gray oxiron (2 strips). . Ref. PURBANNLVR2