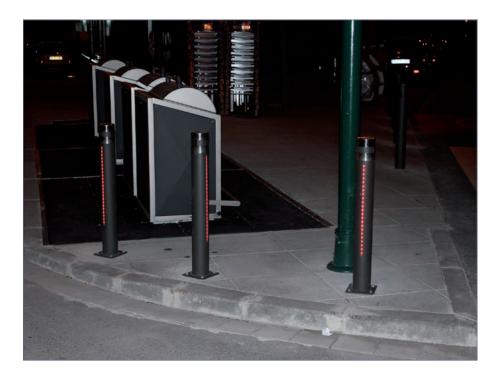

## **URBAN LEDS**

Urban model luminous bollard with low consumption LEDs. Constructed of oxiron color sendzimir galvanized steel tube, with a stainless steel top.

500mm led strip. high located vertically in the body of the bollard. Possibility of up to 4 strips of leds. It offers great lighting on public roads. Ideal for lighting paths, pedestrian areas, gardens, parks, ...

#### Red led:

Gray oxiron (1 strip) .... Ref. PURBANNLVR Gray oxiron (2 strips). . Ref. PURBANNLVR2