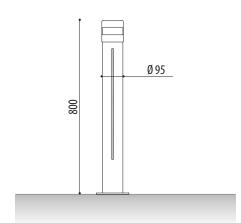

sendzimir galvanized steel tube, with a stainless steel top.

500mm led strip. high located vertically in the body of the bollard. Possibility of up to 4 strips of leds. It offers great lighting on public roads. Ideal for lighting paths, pedestrian areas, gardens, parks, ...

#### **MODELS:**

#### White led:

Gray oxiron (1 strip) .... Ref. PURBANNLVB Gray oxiron (2 strips) . Ref. PURBANNLVB2

#### Red led:

Gray oxiron (1 strip) .... Ref. PURBANNLVR Gray oxiron (2 strips). . Ref. PURBANNLVR2

#### **OPTIONAL:**

- Personalization with logo engraving.
- Other colors of Leds to consult.
- Other colors and finishes on request.
- Possibility of choosing different colors of LEDs, patterns and operating sequences.

### **MEASURES:**

Diameter: ø95 mm. Total height: 800 mm. Thickness: 2.5mm.



#### **RECOMMENDED SCREWS:**

- For concrete:

ø 11. - **Ref. T11L** 



- For asphalt / panot:

ø 10. - Ref. T10X135





# LIGHT BOLLARDS





#### **ACCESSORIES:**

- 1 ring for bollard. **Ref. S1AP**
- 2 rings for bollard. Ref. S2AP
- Galvanized chain of ø 6 mm. Ref. CG6100
- 40 mm brass padlock. steel bow. **Ref. CNMCAD40**





# **www.adourbanfurniture.com**

+34 93 116 29 75 (International) +34 93 456 03 03 (Spanish)

🔀 info@adourbanfurniture.com