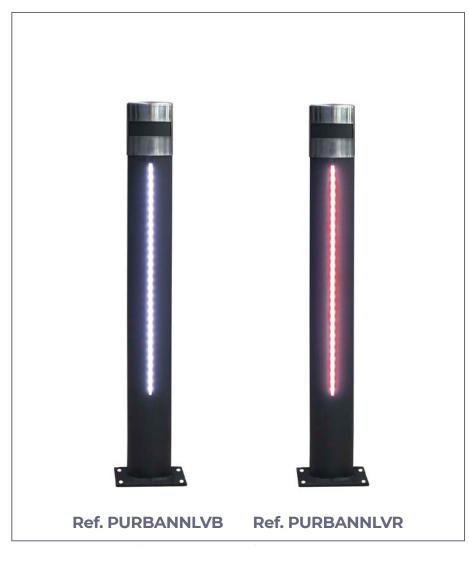

## **URBAN LEDS**

Urban model luminous bollard with low consumption LEDs. Constructed of oxiron color sendzimir galvanized steel tube, with a stainless steel top.

500mm led strip. high located vertically in the body of the bollard. Possibility of up to 4 strips of leds. It offers great lighting on public roads. Ideal for lighting paths, pedestrian areas, gardens, parks, ...

#### White led:

Gray oxiron (1 strip) .... Ref. PURBANNLVB Gray oxiron (2 strips) . Ref. PURBANNLVB2

#### Red led:

Gray oxiron (1 strip) .... Ref. PURBANNLVR Gray oxiron (2 strips). . Ref. PURBANNLVR2