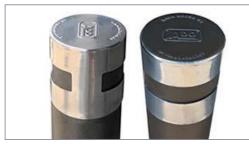

### **MEASURES:**

Diameter: ø 95 mm. Visible height: 800 mm. Total height: 1000 mm. Thickness: 2 mm.

Bollard upper part detail.