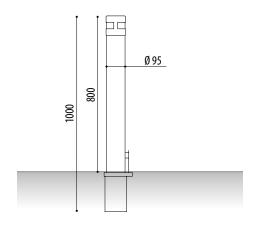

### **MEASURES:**

Diameter: ø 95 mm. Visible height: 800 mm. Total height: 1000 mm. Thickness: 2 mm.

Bollard upper part detail.