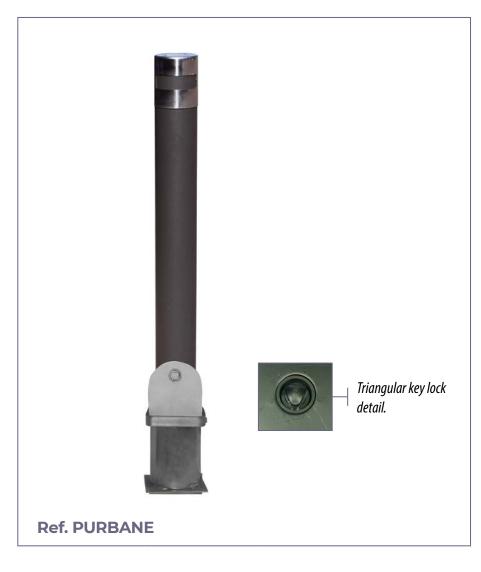

## REMOVABLE BOLLARD

# URBAN

Removable Urban model bollard, inspired by the removable City bollard, thus maintaining the aesthetics of the urban environment. Simple and cylindrical bollard made of galvanized iron, finished in oxirón or imitation corten. Top cap in stainless steel. Its design compatible with City bollards allows both models to be combined in the same environment.

Ground anchoring base for bollard housing with universal key lock on the top cover of the base.

Bollards built with internal and external antirust galvanized iron tube with anti-poster/sticker surface treatment.

### **STANDARD FINISHES:**

Grey oxiron..... Ref. PURBANE