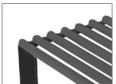

Vargas model urban bench with 8 mm plate structure. in the shape of a trapezoid with 4 wooden strips of 1800x110x35 mm.

Designed using a simple screw system to facilitate assembly and save transportation.