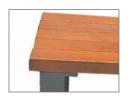

Vargas model urban bench with 8 mm plate structure. in the shape of a trapezoid with 4 wooden strips of 1800x110x35 mm.

Designed using a simple screw system to facilitate assembly and save transportation.

### **OPTIONAL:**

- Possibility of synthetic wood slats.
- Possibility of iron slats.

Wood

Sheet

Perforated sheet