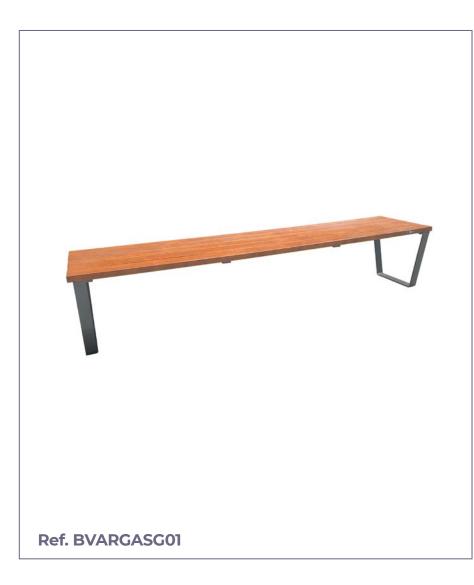

Vargas model urban bench with 8 mm plate structure. in the shape of a trapezoid with 4 wooden strips of 1800x110x35 mm.

Designed using a simple screw system to facilitate assembly and save transportation.

## **STANDARD FINISHES:**

Grey oxiron......Ref. BVARGASG01

### **MEASURES:**

Width: 500 mm. Height: 450 mm. Length: 1800 mm.