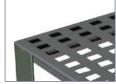

Vargas model urban bench with 8 mm plate structure. in the shape of a trapezoid with 4 wooden strips of 1800x110x35 mm.

Designed using a simple screw system to facilitate assembly and save transportation.

### **OPTIONAL:**

- Possibility of synthetic wood slats.
- Possibility of iron slats.

Wood

Sheet

Perforated sheet