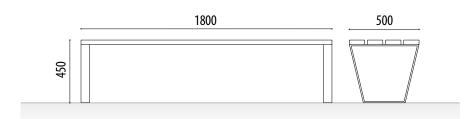

Vargas model urban bench with 8 mm plate structure. in the shape of a trapezoid with 4 wooden strips of 1800x110x35 mm.

Designed using a simple screw system to facilitate assembly and save transportation.

Ideal for town halls, shopping centers, schools, squares, streets, parks,...

## **STANDARD FINISHES:**

Grey oxiron......Ref. BVARGASG01

### **OPTIONAL:**

- Possibility of synthetic wood slats.
- Possibility of iron slats.





Wood





Sheet

Perforated sheet

### **MEASURES:**

Width: 500 mm. Height: 450 mm. Length: 1800 mm.





# www.adourbanfurniture.com

+34 93 116 29 75 (International) | +34 93 456 03 03 (Spanish)

igwedge info@adourbanfurniture.com