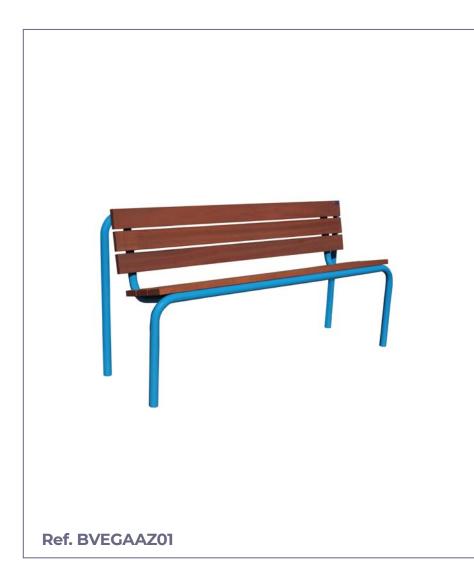

# **URBAN BENCH**

EGA

#### **MEASURES:**

Width: 560 mm. Visible height: 800 mm. Overall height: 950 mm. Length: 1900 mm.

**Vega model urban bench** composed of 6 tropical wood slats 1800x110x35 mm.

Structure built with galvanized tube Ø48 mm. formed by 2 structures in the form of an inverted "U" and joined together to support the slats.

Ideal for town halls, shopping centers, schools, squares, streets, parks,...

#### **STANDARD FINISHES:**

| Black oxiron | . Ref. BVEGAN01 |
|--------------|-----------------|
| Grey oxiron  | . Ref. BVEGAG01 |
| Blue oxiron  | Ref. BVEGAAZ01  |