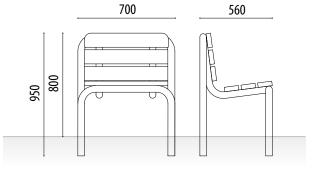

#### **MEASURES:**

Width: 560 mm. Visible height: 800 mm. Overall height: 950 mm. Length: 700 mm.