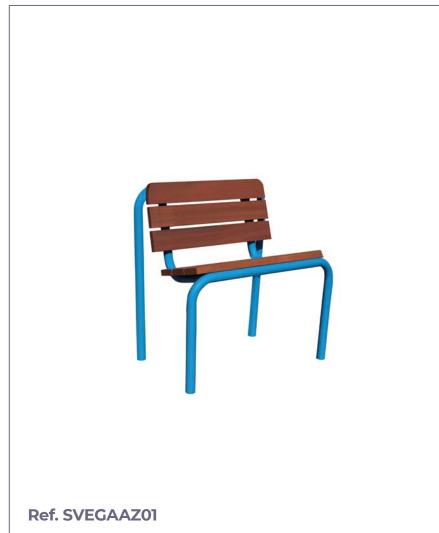

# **URBAN CHAIR**

# EGA

Vega model urban chair composed of 6 tropical wood slats 600x110x35 mm.

Structure built with galvanized tube ø48mm. formed by 2 structures in the form of an inverted "U" and joined together to support the slats.

Ideal for town halls, shopping centers, schools, squares, streets, parks,...

#### **STANDARD FINISHES:**

| Black oxiron | Ref. SVEGAN01  |
|--------------|----------------|
| Grey oxiron  | Ref. SVEGAG01  |
| Blue oxiron  | Ref. SVEGAAZ01 |