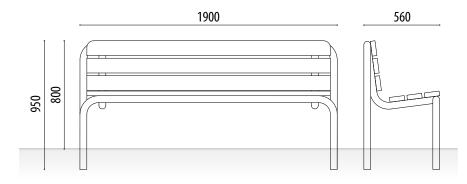

#### **MEASURES:**

Width: 560 mm. Visible height: 800 mm. Overall height: 950 mm. Length: 1900 mm.

**Vega model urban bench** composed of 6 tropical wood slats 1800x110x35 mm.

Structure built with galvanized tube Ø48 mm. formed by 2 structures in the form of an inverted "U" and joined together to support the slats.