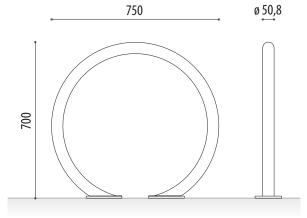

## **CYCLE STAND**

Venus cyckle stand made out of AISI 304 or AISI 316 stainless steel, or Corten steel.

Cycle stand manufactured from ø 50.8x1.5 mm thick round tube resulting in a circular shape of 750x700 mm height.

SIZE: Total height: 700 mm Lenght: 750 mm Tube diameter: ø 50.8 mm