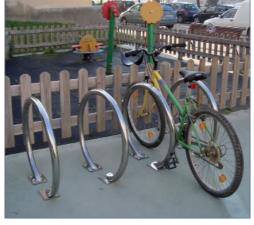

## **CYCLE STAND**



Venus cyckle stand made out of AISI 304 or AISI 316 stainless steel, or Corten steel.

Cycle stand manufactured from ø 50.8x1.5 mm thick round tube resulting in a circular shape of 750x700 mm height.

Installation by means of metal screw anchors or embedment.

## **STANDARD FINISHES:**

AISI 304 stainless steel . . . . . . . Ref. VENUSI304 AISI 304 stainless steel with plate **Ref. VENUSIP304** AISI 316 stainless steel . . . . . . . **Ref. VENUSI316** AISI 316 stainless steel with plate **Ref. VENUSIP316** Weathering steel with plate . . . . . Ref. VENUSCOP



SIZE: Total height: 700 mm Lenght: 750 mm Tube diameter: ø 50.8 mm





## **www.adourbanfurniture.com**

+34 93 116 29 75 (International) | +34 93 456 03 03 (Spanish)

info@adourbanfurniture.com