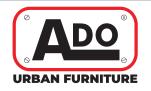

## **CYCLE STAND**

Venus cyckle stand made out of AISI 304 or AISI 316 stainless steel, or Corten steel.

Cycle stand manufactured from ø 50.8x1.5 mm thick round tube resulting in a circular shape of 750x700 mm height.

## **STANDARD FINISHES:**

AISI 304 stainless steel . . . . . . . Ref. VENUSI304 AISI 304 stainless steel with plate **Ref. VENUSIP304** AISI 316 stainless steel . . . . . . . **Ref. VENUSI316** AISI 316 stainless steel with plate **Ref. VENUSIP316** Weathering steel with plate . . . . . Ref. VENUSCOP