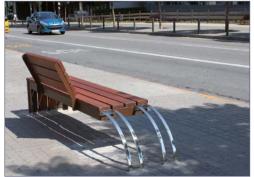

#### **SUPPLEMENTS:**

- Full backrest: backrest equal in length to the stool. Ref. RCBVERSOIC
- Partial backrest: special length backrest, in the middle of the bench. Ref. RPBVERSOIC
- Deckchair backrest: backrest placed on one side with the function of completing the stool in the shape of a deckchair. Ref. RTBVERSOIC
- Side bike rack: built from a curved plate. Ref. APBVERSOI