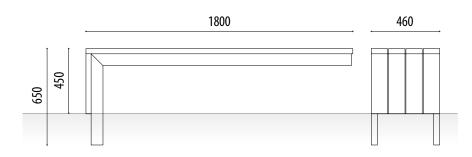

### **MEASURES:**

Width: 460 mm. Visible height: 450 mm. Overall height: 650 mm. Length: 1800 mm.