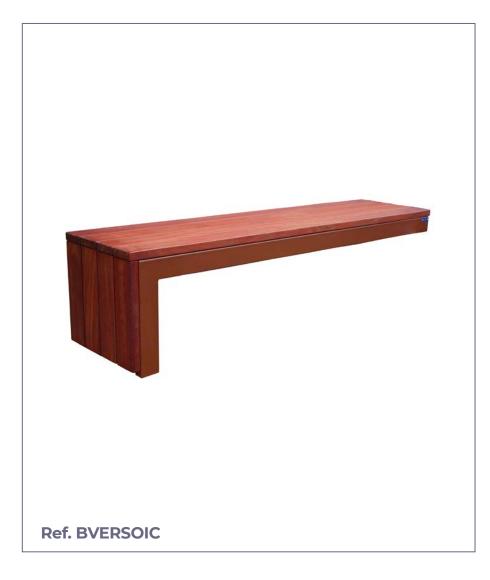

# **URBAN BENCH**

Verso urban designer bench composed of an inverted "L"-shaped reinforced iron structure with a single support point.

Lined with 110 mm tropical wood slats. wide and 35 mm. thick, with length to special measures.

### **STANDARD FINISHES:**

| Black oxiron     | . Ref. BVERSON |
|------------------|----------------|
| Grey oxiron      | . Ref. BVERSOG |
| Corten imitation | Ref. BVERSOIC  |
| Stainless steel  | Ref. BVERSOI   |

### **MEASURES:**

Width: 460 mm. Visible height: 450 mm. Overall height: 650 mm. Length: 1800 mm.