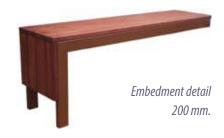

# **URBAN BENCH**

Verso urban designer bench composed of an inverted "L"-shaped reinforced iron structure with a single support point.

Lined with 110 mm tropical wood slats. wide and 35 mm. thick, with length to special measures.

Ideal for any area with the possibility of incorporating additional elements such as full backrest, partial backrest or lateral bicycle rack (available in iron or stainless steel).