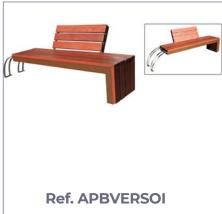

#### **SUPPLEMENTS:**

- Full backrest: backrest equal in length to the stool. Ref. RCBVERSOIC
- Partial backrest: special length backrest, in the middle of the bench. Ref. RPBVERSOIC
- Deckchair backrest: backrest placed on one side with the function of completing the stool in the shape of a deckchair. Ref. RTBVERSOIC
- Side bike rack: built from a curved plate. Ref. APBVERSOI