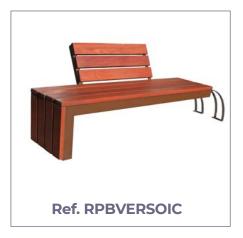

#### **SUPPLEMENTS:**

- Full backrest: backrest equal in length to the stool. Ref. RCBVERSOIC
- Partial backrest: special length backrest, in the middle of the bench. Ref. RPBVERSOIC
- Deckchair backrest: backrest placed on one side with the function of completing the stool in the shape of a deckchair. Ref. RTBVERSOIC
- Side bike rack: built from a curved plate. Ref. APBVERSOI