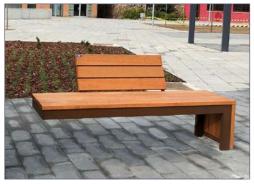

#### **SUPPLEMENTS:**

- Full backrest: backrest equal in length to the stool. Ref. RCBVERSOIC
- Partial backrest: special length backrest, in the middle of the bench. Ref. RPBVERSOIC
- Deckchair backrest: backrest placed on one side with the function of completing the stool in the shape of a deckchair. Ref. RTBVERSOIC
- Side bike rack: built from a curved plate. Ref. APBVERSOI