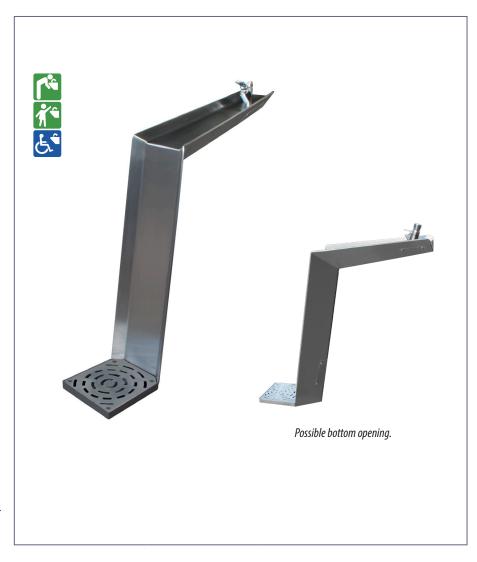

## **UTDOOR FOUNTAIN**

Victoria urban drinking fountain with elaborate design. Structure available in lacquered, weathering or stainless steel, inner sheet in stainless steel. Push button tap.

Stainless steel drain grate included. Ideal installation in parks, schools, gardens, and streets.

#### **Advantages:**

Urban drinking fountain suitable for disabled people.

- Tap with anti-rotation safety push button.
- Upper lateral opening of the fountain to easily access the tap without disassembling the fountain.

#### **Optional:**

· Possible addition of a dog drinker.

· Possible addition of a lateral opening at the bottom of the fountain.

 Customisation with the Municipality logo or coat of arms.