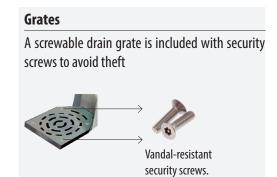

## **UTDOOR FOUNTAIN**

Victoria urban drinking fountain with elaborate design. Structure available in lacquered, weathering or stainless steel, inner sheet in stainless steel. Push button tap.

Stainless steel drain grate included. Ideal installation in parks, schools, gardens, and streets.