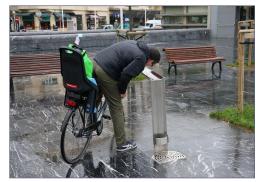

## **UTDOOR FOUNTAIN**

Victoria urban drinking fountain with elaborate design. Structure available in lacquered, weathering or stainless steel, inner sheet in stainless steel. Push button tap.

Stainless steel drain grate included. Ideal installation in parks, schools, gardens, and streets.

#### **Advantages:**

Urban drinking fountain suitable for disabled people.

- Tap with anti-rotation safety push button.
- Upper lateral opening of the fountain to easily access the tap without disassembling the fountain.