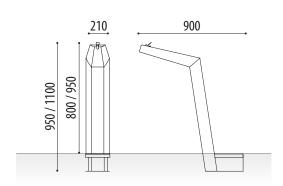

#### SIZE:

Width: 210 mm. Visual height: 800 / 950 mm. Total height: 950 / 1100 mm. Length: 900 mm.