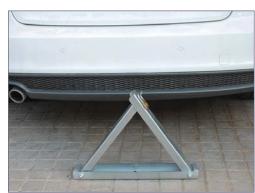

# **VOLOS**

Volos model folding manual parking barrier, parking guard to always keep your parking space reserved at all times, thus preventing another vehicle from parking in your parking space.

## **CHARACTERISTICS:**

- Manual parking barrier that is easy and quick to install using metal studs.
- Robust and stable.
- Increases security against theft of the vehicle.