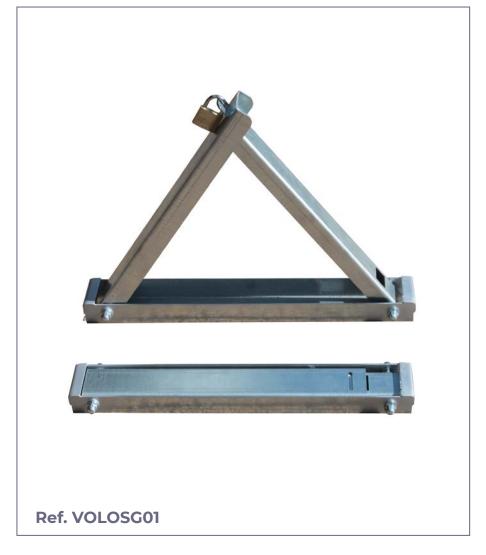

# **VOLOS**

Volos model folding manual parking barrier, parking guard to always keep your parking space reserved at all times, thus preventing another vehicle from parking in your parking space.

#### **STANDARD FINISHES:**

Galvanized . . . . . . . . . . Ref. VOLOSG01

## **CHARACTERISTICS:**

- Manual parking barrier that is easy and quick to install using metal studs.
- Robust and stable.
- Increases security against theft of the vehicle.

#### **ACCESSORIES:**

- 40 mm brass padlock. with steel bow. **Ref. CNMCAD40** 