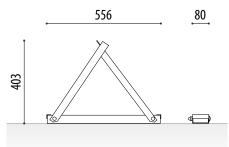

## **MEASURES:**

Width: 80 mm. Overall height: 403 mm. Length: 556 mm. Weight: 5 Kg.