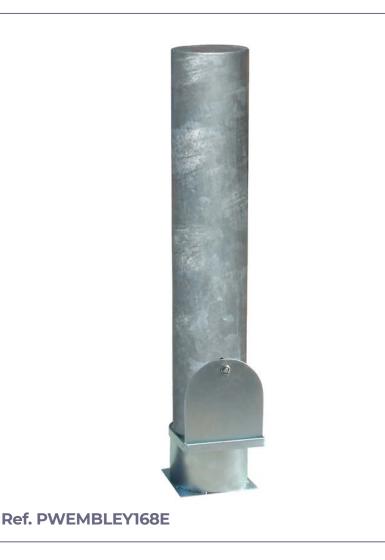

# REMOVABLE BOLLARD

Wembley model bollard made of hot-dip galvanized steel tube with a diameter of ø 100, 120, 140, 152, 168, 200, 220 mm. and a thickness of 3 mm. Total height of 1000 mm.

#### **MODELS:**

Galvanized steel ø100 ......Ref. PWEMBLEY100 Galvanized steel ø120 ......Ref. PWEMBLEY120 Galvanized steel ø168 ........Ref. PWEMBLEY168 Galvanized steel ø220 ......Ref. PWEMBLEY220