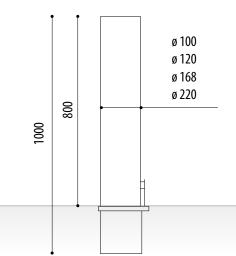

#### **WEMBLEY REMOVABLE MEASURES:**

Diameter: ø 100 / 120 / 168 /

220 mm.

Visible height: 800 mm. Overall height: 1000 mm.

Thickness: 3mm.