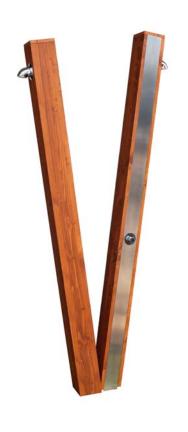

# **OUTDOOR SHOWER**

stainless steel and treated pine wood. Constructed with two independent bodies with a square and inclined shape, each one with a vandal-resistant chromed shower head and push button. Ideal to install outside, on beaches or swimming

Win model outdoor shower, in gloss finished

pools.