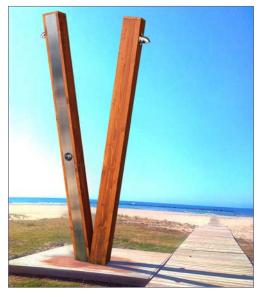

# **OUTDOOR SHOWER**

stainless steel and treated pine wood. Constructed with two independent bodies with a square and inclined shape, each one with a vandal-resistant chromed shower head and push button. Ideal to install outside, on beaches or swimming

Win model outdoor shower, in gloss finished

pools.