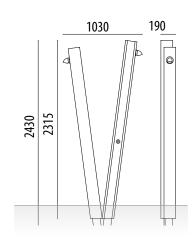

**MEASURES:** 

Width: 190 mm. Visible height: 2315 mm. Overall height: 2430 mm. Length: 1030 mm.

Ref. DWIN316I