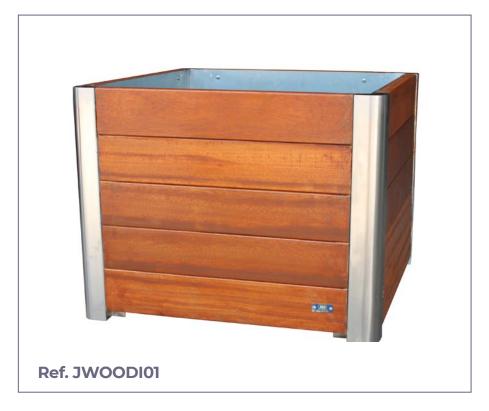

## FLOWER PLANTER (WOOD)

Wood model mixed planter made up of tropical wood slats with an internal structure of galvanized sheet steel and lacquered iron legs.

Modern and elegant planter with a combination of both materials (wood + metal).

### **MEASURES AND FINISHES:**

| Standard finishes      | A (mm) | B (mm) | C (mm) | References |
|------------------------|--------|--------|--------|------------|
| Pine + Stainless steel | 738    | 738    | 570    | JW00DI01   |
| Pine + Stainless steel | 1038   | 738    | 570    | JW00DI02   |
| Pine + Stainless steel | 1038   | 1038   | 570    | JW00DI03   |
| Pine + Stainless steel | 738    | 738    | 570    | JW00DG01   |
| Pine + Stainless steel | 1038   | 738    | 570    | JW00DG02   |
| Pine + Stainless steel | 1038   | 1038   | 570    | JW00DG03   |