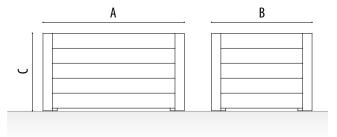

### **MEASURES AND FINISHES:**

| Standard finishes      | A (mm) | B (mm) | C (mm) | References |
|------------------------|--------|--------|--------|------------|
| Pine + Stainless steel | 738    | 738    | 570    | JW00DI01   |
| Pine + Stainless steel | 1038   | 738    | 570    | JW00DI02   |
| Pine + Stainless steel | 1038   | 1038   | 570    | JW00DI03   |
| Pine + Stainless steel | 738    | 738    | 570    | JW00DG01   |
| Pine + Stainless steel | 1038   | 738    | 570    | JW00DG02   |
| Pine + Stainless steel | 1038   | 1038   | 570    | JW00DG03   |