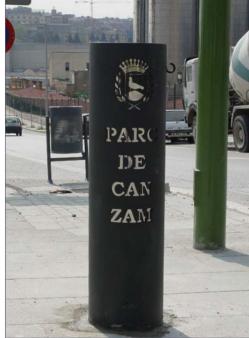

# **BOLLARD WITH CHAINS**

Zam model manual chain bollard composed of two iron bollards (bollard measurements according to customer needs), with a galvanized steel chain housed inside one of the bollards. Bollard with box with lock to house the chain inside.

#### **OPTIONAL:**

- Welded plate with holes for metal studs.
- Stainless steel bollards.
- Stainless steel chain.
- Personalization with logo engraving.