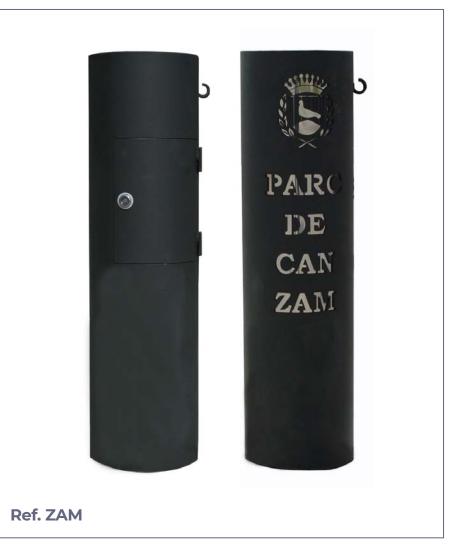

# **BOLLARD WITH CHAINS**

Zam model manual chain bollard composed of two iron bollards (bollard measurements according to customer needs), with a galvanized steel chain housed inside one of the bollards. Bollard with box with lock to house the chain inside.

#### STANDARD FINISHES:

Black oxiron . . . . . . . . . . Ref. ZAM