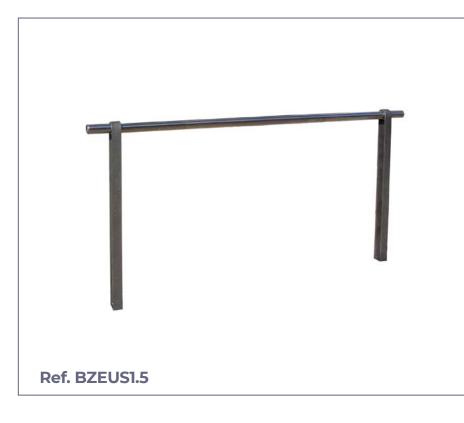

# RAILING ZEUS

### **MEASURES:**

Width: 50 mm. Height: 1000 mm. Total height: 1200 mm. Length: 1000 / 1500 / 2000 mm.

| •      | 1000 / 1500 / 2000 | <br><u>50</u> |
|--------|--------------------|---------------|
| . 1200 |                    |               |
|        |                    |               |

Zeus model modular urban railing built with uprights similar in design to the Zeus bollard (iron handrail 50x10 mm curved at the top).

Upper handrail made of ø 50.8 mm stainless steel tube. housed inside the curve.

## **STANDARD MODELS AND FINISHES:**

<u>To embed (iron + stainless steel):</u>

| Length 1000 mm | . Ref. BZEUS1.0P |
|----------------|------------------|
| Length 1500 mm | . Ref. BZEUS1.5P |
| Length 2000 mm | . Ref. BZEUS2.0P |

### With plate (iron + stainless steel):

| Length 1000 mm | . Ref. BZEUS1.0P |
|----------------|------------------|
| Length 1500 mm | . Ref. BZEUS1.5P |
| Length 2000 mm | . Ref. BZEUS2.0P |