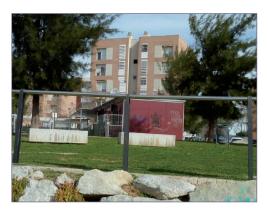

# RAILING ZEUS

Zeus model modular urban railing built with uprights similar in design to the Zeus bollard (iron handrail 50x10 mm curved at the top).

Upper handrail made of ø 50.8 mm stainless steel tube. housed inside the curve.