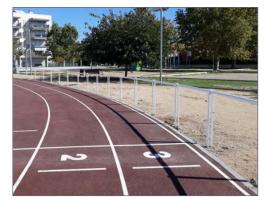

# RAILING ZEUS

Zeus model modular urban railing built with uprights similar in design to the Zeus bollard (iron handrail 50x10 mm curved at the top).

Upper handrail made of ø 50.8 mm stainless steel tube. housed inside the curve.