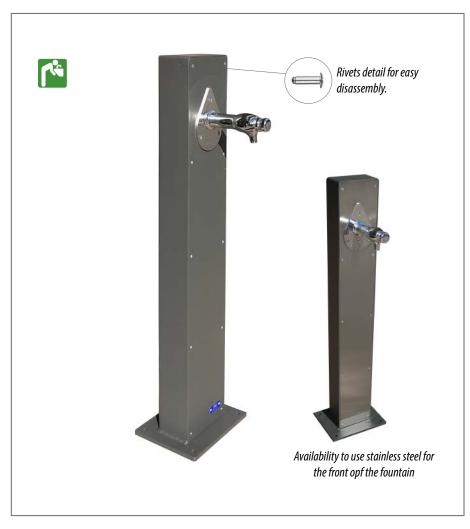

#### Advantages:

- Front panel that can be adjusted by means of rivets that allow easy disassembly for repairs. No need to disassemble Opening can be customised in lacquered or stainless steel. vandal resistant the fountain in its entirety for possible repairs.
- Vandal-resistant security screws to prevent fountain accessories from being stolen (tap, tap fixing plate, etc.).

#### SIZE:

Width: 175x100 mm

Visua / total height: 1000 mm

### **MODELS:**

**Individual**:

Oxiron grey......Rif. FCOMBIG01

<u>Individual + dog drinking fountain</u>:

**Dog fountain:** 

Dog drinking fountain with top button: