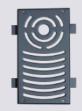

### **DRAIN GRATES (OPTIONAL):**

Drain grates to choose among a wide variety, including models which are screwable to the ground with security screws (thus preventing their theft).

RIF. RFH01

RIF. RFI01

RIF. RFICP