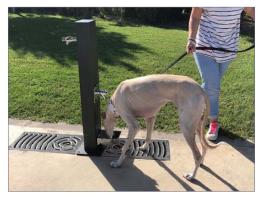

Ideal to be installed in parks, schools, gardens, streets, etc...

The fountain can be adjusted to allow pets to drink from it.