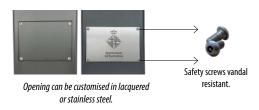

#### Optional:

Front or rear opening for possible repairs. It can be customised in stainless steel with a logo or text decoration of the Municipality.

Colour customisation on the body and front of

Customisation with city hall's coat of arms.

#### Advantages:

- Front panel that can be adjusted by means of rivets that allow easy disassembly for repairs. No need to disassemble Opening can be customised in lacquered or stainless steel. vandal resistant the fountain in its entirety for possible repairs.
- Vandal-resistant security screws to prevent fountain accessories from being stolen (tap, tap fixing plate, etc.).