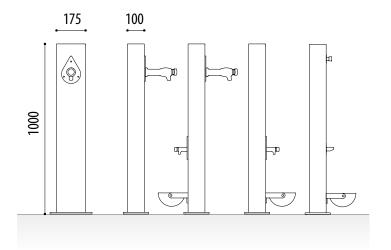

#### SIZE:

Width: 175x100 mm

Visua / total height: 1000 mm

### **MODELS:**

**Individual**:

Oxiron grey......Rif. FCOMBIG01

<u>Individual + dog drinking fountain</u>:

**Dog fountain:** 

Dog drinking fountain with top button: