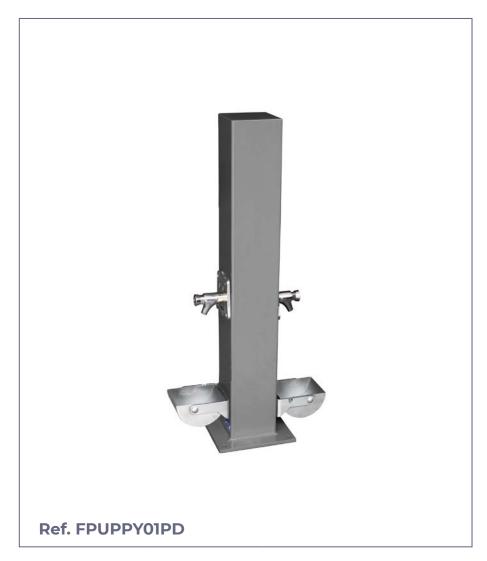

## **PUPPY (DOBLE)**

**MEASURES:** 

Width: 150x150 mm. Total height: 1010 mm. Botton plate: 250x250 mm.

Urban fountain Puppy model (double) in zincplated iron plus oven-baked lacquer for greater resistance to corrosion. Push-type interior taps for filling the drinker.

Stainless steel drinker for the use of animals, with a hole in the central part to avoid stagnant water and with a side lever to tilt the drinker for subsequent emptying.

### **STANDARD FINISHES:**

Faucet dog design:

Faucet drop design:

Grey oxiron......Ref. FPUPPY01D