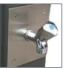

### PUPPY

**MEASURES:** 

Width: 150x150 mm. Total height: 1010 mm. Botton plate: 250x250 mm.

Urban fountain Puppy model in zinc-coated iron plus oven-baked lacquer for greater resistance to corrosion. Push-type interior tap for filling the drinker.

## **PUPPY (DOBLE)**

**MEASURES:** 

Width: 150x150 mm. Total height: 1010 mm. Botton plate: 250x250 mm.

Urban fountain Puppy model (double) in zincplated iron plus oven-baked lacquer for greater resistance to corrosion. Push-type interior taps for filling the drinker.