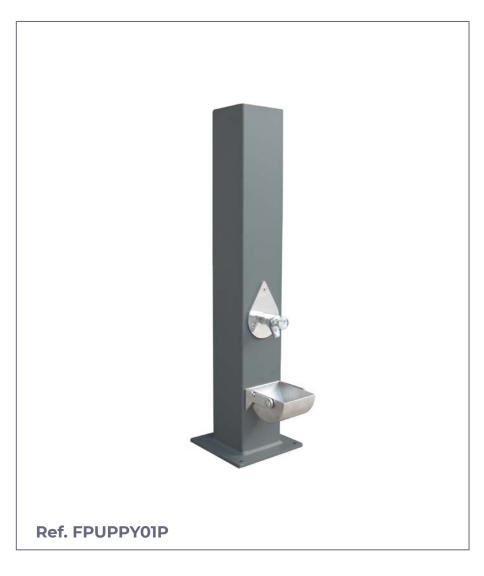

## **URBAN FOUNTAIN**

### PUPPY

**MEASURES:** 

Width: 150x150 mm. Total height: 1010 mm. Botton plate: 250x250 mm.

Urban fountain Puppy model in zinc-coated iron plus oven-baked lacquer for greater resistance to corrosion. Push-type interior tap for filling the drinker.

Stainless steel drinker for the use of animals, with a hole in the central part to avoid stagnant water and with a side lever to tilt the drinker for subsequent emptying.

#### STANDARD FINISHES:

Faucet dog design:

Grey oxiron......Ref. FPUPPY01P

Faucet drop design:

Grey oxiron......Ref. FPUPPY01