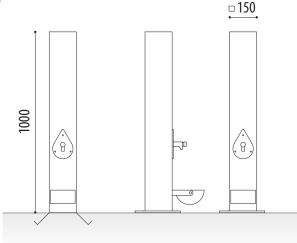

### PUPPY

**MEASURES:** 

Width: 150x150 mm. Total height: 1010 mm. Botton plate: 250x250 mm.

Urban fountain Puppy model in zinc-coated iron plus oven-baked lacquer for greater resistance to corrosion. Push-type interior tap for filling the drinker.

## **PUPPY (DOBLE)**

**MEASURES:** 

Width: 150x150 mm. Total height: 1010 mm. Botton plate: 250x250 mm.

Urban fountain Puppy model (double) in zincplated iron plus oven-baked lacquer for greater resistance to corrosion. Push-type interior taps for filling the drinker.