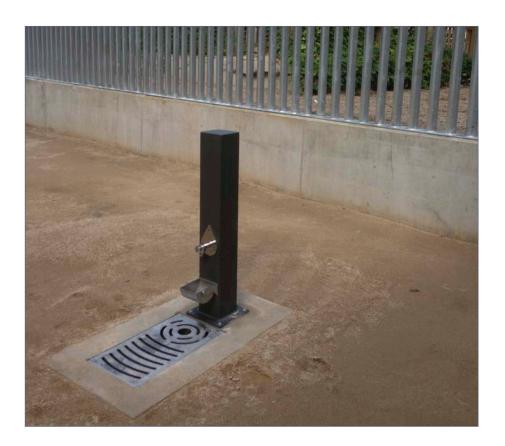

## **URBAN FOUNTAIN**

### PUPPY

**MEASURES:** 

Width: 150x150 mm. Total height: 1010 mm. Botton plate: 250x250 mm.

Urban fountain Puppy model in zinc-coated iron plus oven-baked lacquer for greater resistance to corrosion. Push-type interior tap for filling the drinker.

Stainless steel drinker for the use of animals, with a hole in the central part to avoid stagnant water and with a side lever to tilt the drinker for subsequent emptying.