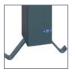

## **PUPPY (DOBLE)**

**MEASURES:** 

Width: 150x150 mm. Total height: 1010 mm. Botton plate: 250x250 mm.

Urban fountain Puppy model (double) in zincplated iron plus oven-baked lacquer for greater resistance to corrosion. Push-type interior taps for filling the drinker.

Stainless steel drinker for the use of animals, with a hole in the central part to avoid stagnant water and with a side lever to tilt the drinker for subsequent emptying.