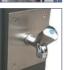

### PUPPY

**MEASURES:** 

Width: 150x150 mm. Total height: 1010 mm. Botton plate: 250x250 mm.

Urban fountain Puppy model in zinc-coated iron plus oven-baked lacquer for greater resistance to corrosion. Push-type interior tap for filling the drinker.

Stainless steel drinker for the use of animals, with a hole in the central part to avoid stagnant water and with a side lever to tilt the drinker for subsequent emptying.