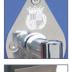

Stainless steel drinker for the use of animals, with a hole in the central part to avoid stagnant water and with a side lever to tilt the drinker for subsequent emptying.