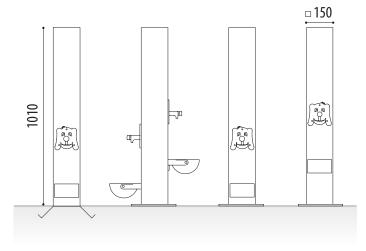

### PUPPY

**MEASURES:** 

Width: 150x150 mm. Total height: 1010 mm. Botton plate: 250x250 mm.

Urban fountain Puppy model in zinc-coated iron plus oven-baked lacquer for greater resistance to corrosion. Push-type interior tap for filling the drinker.

## **PUPPY (DOBLE)**

**MEASURES:** 

Width: 150x150 mm. Total height: 1010 mm. Botton plate: 250x250 mm.

Urban fountain Puppy model (double) in zincplated iron plus oven-baked lacquer for greater resistance to corrosion. Push-type interior taps for filling the drinker.